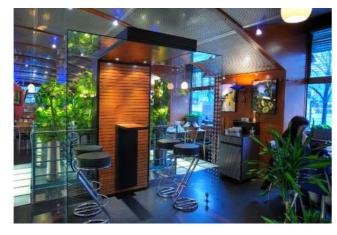

# SMOKING ROOM AND LOUNGE UNITS

Almost Limitless Combinations to Fit Any Room

#### SR42 and SR65 Series

The heart of our smoking solutions is our effective filtering- and ventilation system, the centre piece in all our indoor/outdoor smoke cabins.

Conventional rooms for smoking are usually poorly ventilated, rarely cleaned and often an unpleasant place to be. Our room/lounge units provide an easy, effective and highly customisable fix to this problem.

The freestanding units offer almost limitless combinations and can be delivered with or without ashtrays depending on room setup.

The possibilities are endless: SR42 and SR65 units shown as single modules with small/ large ashtrays and combined into clusters, pairs and smoking walls.