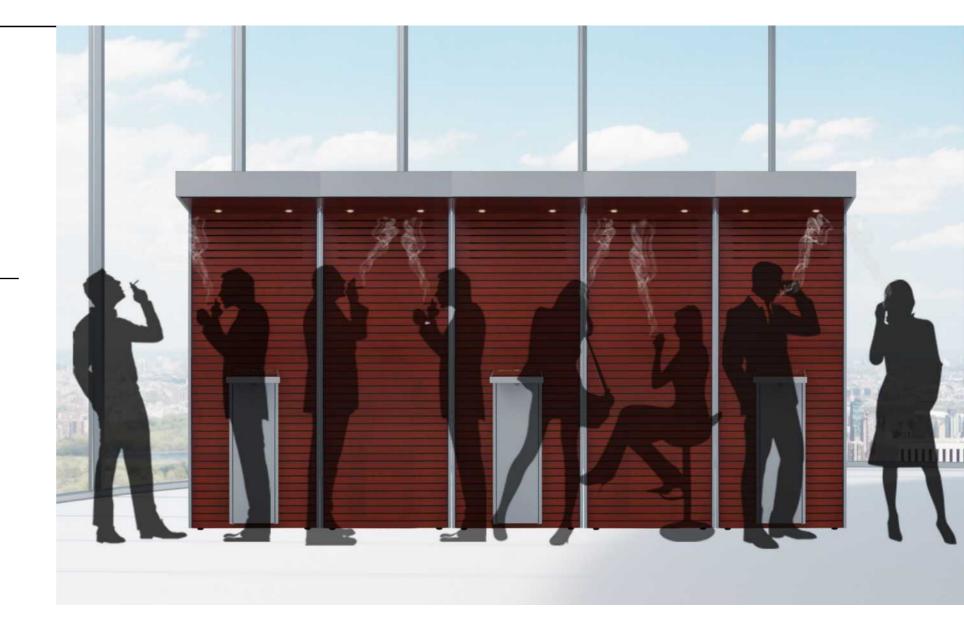

#### SP110 and SP160 Series

By focusing on atmosphere and wellbeing, our smoke cabins are building bridges between smokers and non-smokers allowing them to interact.

The benefits are plentiful. Producing clean air and eliminating passive smoking are only the main benefits. Other great benefits include time savings and cost reductions from shortened smoke breaks to better energy efficiency. Added to this are improved safety and fireproofing.

Starting from 2-4 users the units can be extended with additional modules. Ideally to be placed alongside walls. Sizes starting from 1.2 m<sup>2</sup>.

The modular SP110 and SP160 Series in OPEN, SEMI OPEN and DOOR configurations. Available in SINGLE and MULTIPLE cabin combinations. Shown in SEMI OPEN.