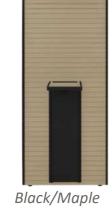

#### SP110 and SP160 Series

By focusing on atmosphere and wellbeing, our smoke cabins are building bridges between smokers and non-smokers allowing them to interact.

The benefits are plentiful. Producing clean air and eliminating passive smoking are only the main benefits. Other great benefits include time savings and cost reductions from shortened smoke breaks to better energy efficiency. Added to this are improved safety and fireproofing.

Starting from 2-4 users the units can be extended with additional modules. Ideally to be placed alongside walls. Sizes starting from 1.2 m<sup>2</sup>.

The modular SP110 and SP160 Series in OPEN, SEMI OPEN and DOOR configurations. Available in SINGLE and MULTIPLE cabin combinations. Shown in SEMI OPEN.

STANDARD

Opposite page: Our cabins and lounge units are available in three standard metal colours: Grey, black and stainless steel. Wood veneer: Mahogany, maple, white and black. Below: Optionally, the panels can be decorated in a variety of designs and materials. For example, steel/mirror, in company colours with logos or symbols and with poster printed background images/adverts.