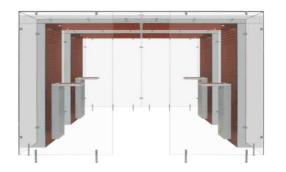

#### SPArea Series

To accommodate larger groups of simultaneous smokers our smoking cabins can be combined in pairs with glass panels. The powerful filtration system ensures fresh air both inside and outside the cabin.

Our SP Area cabins provide a comfortable atmosphere with adjoining ashtrays allowing easy conversation among users. Starting from 10 users they can be placed freely either in the middle of open spaces or alongside walls and in corridors.

As such the SP Area cabins with their almost limitless combinations offer a flexible, efficient and attractive alternative to dedicated smoking rooms. Sizes starting from 6.7 m<sup>2</sup>.

Almost limitless combinations: SPArea Series shown in SINGLE, DOUBLE, TRIPLE and 2xTRIPLE configurations. Shown in SEMI OPEN.