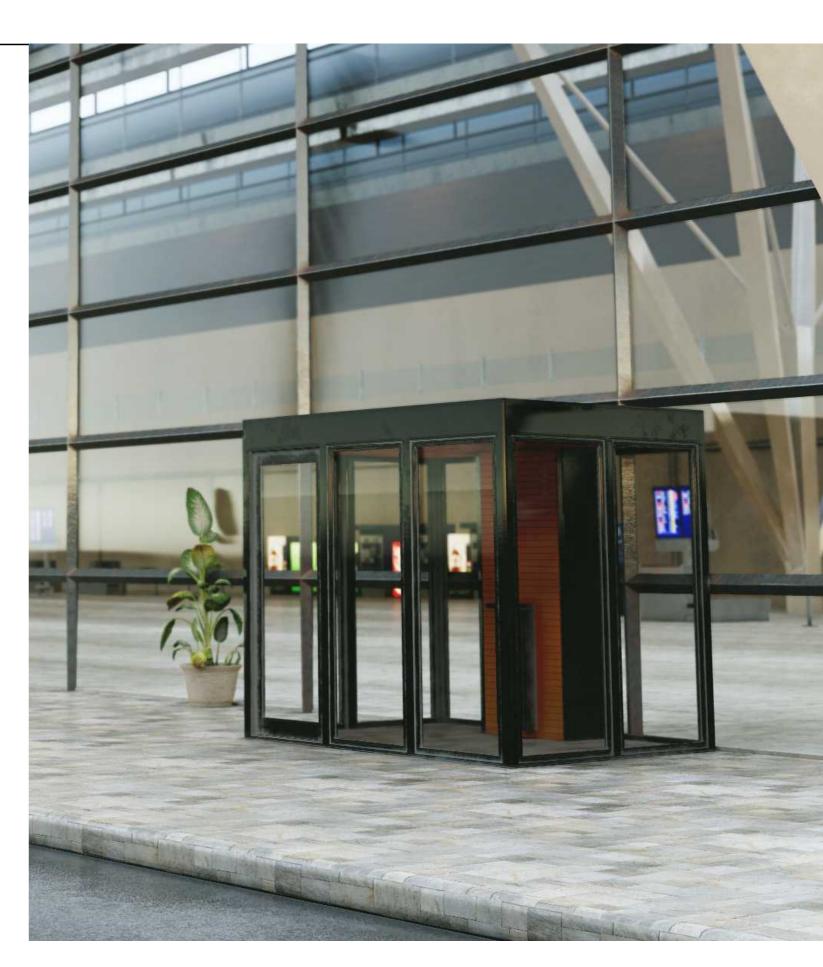

# OUTDOOR SMOKING CABINS

Setting an Innovative Standard for Outdoor Smoking

#### SQ Series

Our outdoor smoke cabins offer safe, convenient spaces for several smokers simultaneously. They follow the same strict design and manufacturing rules as our indoor smoking cabins including improved safety and fireproofing.

Furthermore, the same filters and spare parts are used making it convenient for customers having both our indoor and outdoor smoking cabins.

In sizes starting from 6.25 m<sup>2</sup> our outdoor cabins can accommodate 6-12 simultaneous users.

Our outdoor SQ Series is available in several sizes and constructions ensuring hassle-free use under any climate conditions.

MODULES