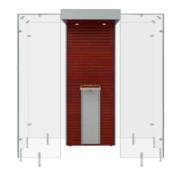

# INDOOR SMOKING CABINS

Atmosphere and Wellbeing for All

#### SP110 and SP160 Series

By focusing on atmosphere and wellbeing, our smoke cabins are building bridges between smokers and non-smokers allowing them to interact.

The benefits are plentiful. Producing clean air and eliminating passive smoking are only the main benefits. Other great benefits include time savings and cost reductions from shortened smoke breaks to better energy efficiency. Added to this are improved safety and fireproofing.

Starting from 2-4 users the units can be extended with additional modules. Ideally to be placed alongside walls. Sizes starting from 1.2 m<sup>2</sup>.

The modular SP110 and SP160 Series in OPEN, SEMI OPEN and DOOR configurations. Available in SINGLE and MULTIPLE cabin combinations. Shown in SEMI OPEN.