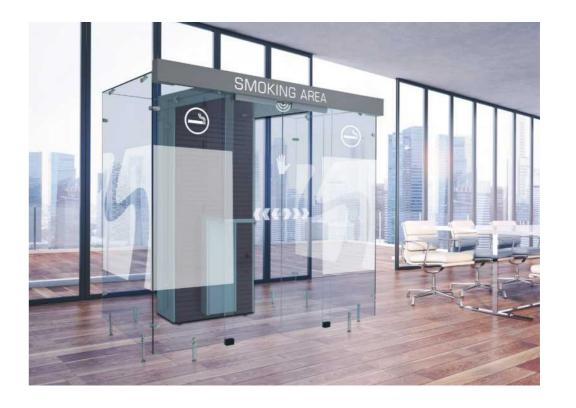

#### SPArea Series

To accommodate larger groups of simultaneous smokers our smoking cabins can be combined in pairs with glass panels. The powerful filtration system ensures fresh air both inside and outside the cabin.

Our SP Area cabins provide a comfortable atmosphere with adjoining ashtrays allowing easy conversation among users. Starting from 10 users they can be placed freely either in the middle of open spaces or alongside walls and in corridors.

As such the SP Area cabins with their almost limitless combinations offer a flexible, efficient and attractive alternative to dedicated smoking rooms. Sizes starting from 6.7 m<sup>2</sup>.

Almost limitless combinations: SPArea Series shown in SINGLE, DOUBLE, TRIPLE and 2xTRIPLE configurations. Shown in SEMI OPEN.