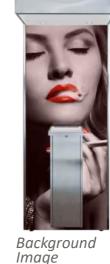

STANDARD

Opposite page: Our cabins and lounge units are available in three standard metal colours: Grey, black and stainless steel. Wood veneer: Mahogany, maple, white and black. Below: Optionally, the panels can be decorated in a variety of designs and materials. For example, steel/mirror, in company colours with logos or symbols and with poster printed background images/adverts.

mirror

Background image

White

Black

PORTFOLIO: smokesolution.com

Mahogany

Stainless steel/

Our standard print-designs available with pre-defined sets of symbols, text and backgrounds.