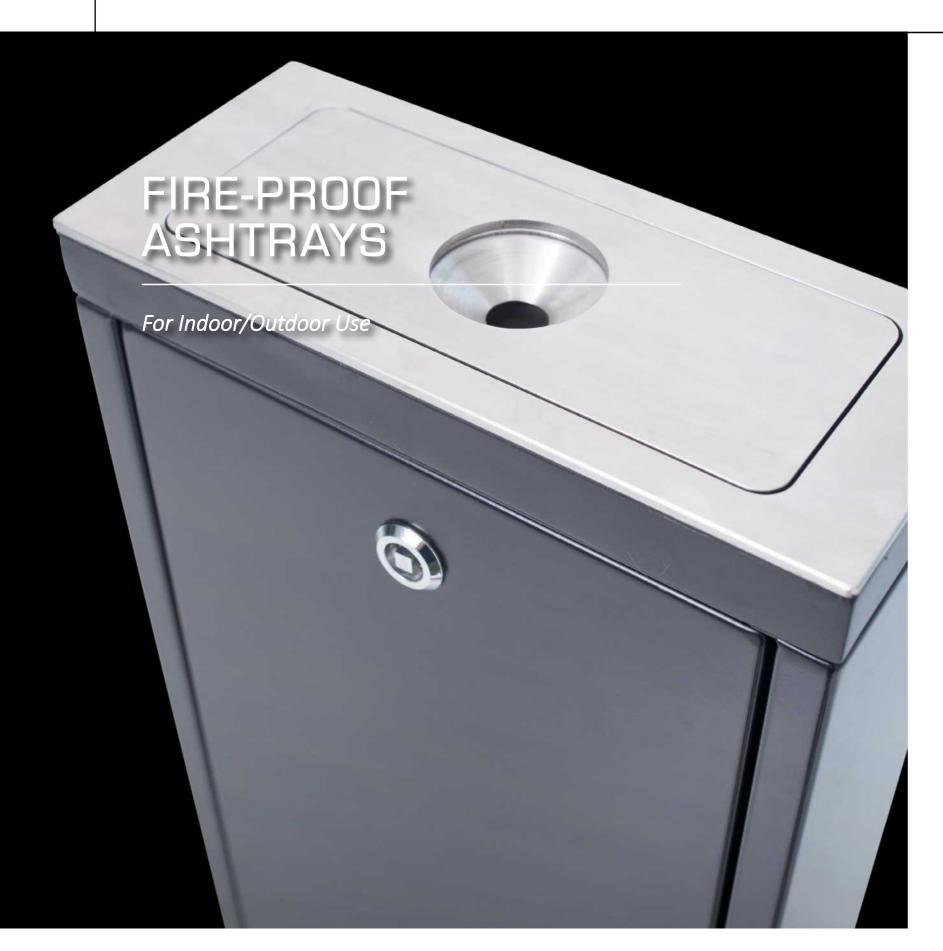

MODULES

Our fire-proof ashtrays come in several sizes and designs. For mounting in the cabins as well as free-standing models in a variety of heights and materials for smoking lounges – indoor as well as outdoor.

A selection of free-standing ashtrays for smoking rooms, lounges and areas - both indoor and outdoor.

# Fireproof Ashtray

Complete range of odourless and fireproof high-capacity ashtrays.