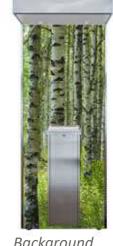

STANDARD

Opposite page: Our cabins and lounge units are available in three standard metal colours: Grey, black and stainless steel. Wood veneer: Mahogany, maple, white and black. Below: Optionally, the panels can be decorated in a variety of designs and materials. For example, steel/mirror, in company colours with logos or symbols and with poster printed background images/adverts.

mirror

Background image

White

Black

PORTFOLIO: smokesolution.com

Mahogany

Stainless steel/

Our standard print-designs available with pre-defined sets of symbols, text and backgrounds.