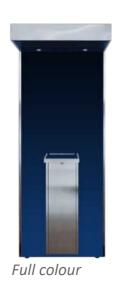

#### Wood, Metal and Backgrounds

Cabins are available in fifteen standard colour combinations. Special colours and customised illustrative decorations (company logos, shapes and fonts) can be supplied upon client request.

STANDARD

Opposite page: Our cabins and lounge units are available in three standard metal colours: Grey, black and stainless steel. Wood veneer: Mahogany, maple, white and black. Below: Optionally, the panels can be decorated in a variety of designs and materials. For example, steel/mirror, in company colours with logos or symbols and with poster printed background images/adverts.