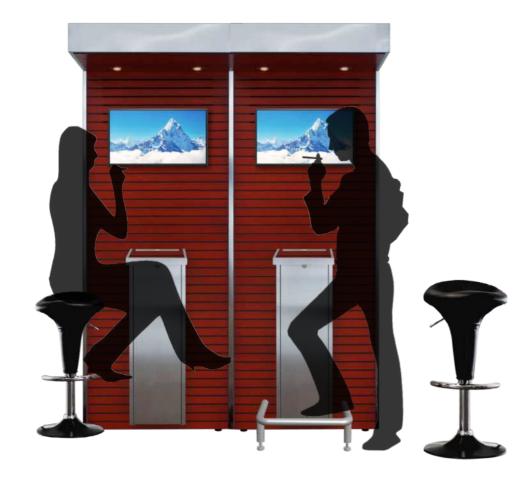

#### SPArea Series

To accommodate larger groups of simultaneous smokers our smoking cabins can be combined in pairs with glass panels. The powerful filtration system ensures fresh air both inside and outside the cabin.

Our SP Area cabins provide a comfortable atmosphere with adjoining ashtrays allowing easy conversation among users. Starting from 10 users they can be placed freely either in the middle of open spaces or alongside walls and in corridors.

As such the SP Area cabins with their almost limitless combinations offer a flexible, efficient and attractive alternative to dedicated smoking rooms. Sizes starting from 6.7 m<sup>2</sup>.

Almost limitless combinations: SPArea Series shown in SINGLE, DOUBLE, TRIPLE and 2xTRIPLE configurations. Shown in SEMI OPEN.