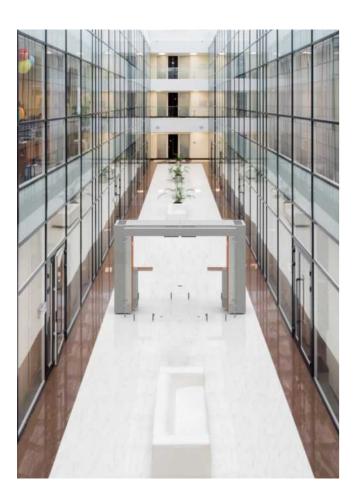

# INDOOR SMOKING CABINS

Atmosphere and Wellbeing for All

#### SP110 and SP160 Series

By focusing on atmosphere and wellbeing, our smoke cabins are building bridges between smokers and non-smokers allowing them to interact.

The benefits are plentiful. Producing clean air and eliminating passive smoking are only the main benefits. Other great benefits include time savings and cost reductions from shortened smoke breaks to better energy efficiency. Added to this are improved safety and fireproofing.

Starting from 2-4 users the units can be extended with additional modules. Ideally to be placed alongside walls. Sizes starting from 1.2 m<sup>2</sup>.

The modular SP110 and SP160 Series in OPEN, SEMI OPEN and DOOR configurations. Available in SINGLE and MULTIPLE cabin combinations. Shown in SEMI OPEN.