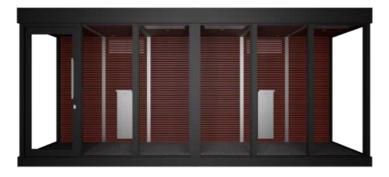

#### SP110 and SP160 Series

By focusing on atmosphere and wellbeing, our smoke cabins are building bridges between smokers and non-smokers allowing them to interact.

The benefits are plentiful. Producing clean air and eliminating passive smoking are only the main benefits. Other great benefits include time savings and cost reductions from shortened smoke breaks to better energy efficiency. Added to this are improved safety and fireproofing.

Starting from 2-4 users the units can be extended with additional modules. Ideally to be placed alongside walls. Sizes starting from 1.2 m<sup>2</sup>.

The modular SP110 and SP160 Series in OPEN, SEMI OPEN and DOOR configurations. Available in SINGLE and MULTIPLE cabin combinations. Shown in SEMI OPEN.