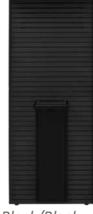

#### Wood, Metal and Backgrounds

Cabins are available in fifteen standard colour combinations. Special colours and customised illustrative decorations (company logos, shapes and fonts) can be supplied upon client request.

STANDARD

Opposite page: Our cabins and lounge units are available in three standard metal colours: Grey, black and stainless steel. Wood veneer: Mahogany, maple, white and black. Below: Optionally, the panels can be decorated in a variety of designs and materials. For example, steel/mirror, in company colours with logos or symbols and with poster printed background images/adverts.