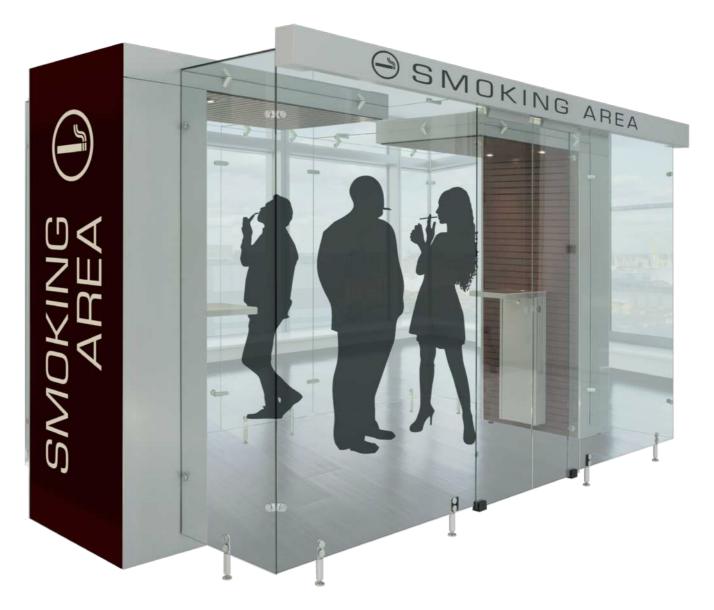

# INDOOR SMOKING CABINS

Atmosphere and Wellbeing for All

#### SP110 and SP160 Series

By focusing on atmosphere and wellbeing, our smoke cabins are building bridges between smokers and non-smokers allowing them to interact.

The benefits are plentiful. Producing clean air and eliminating passive smoking are only the main benefits. Other great benefits include time savings and cost reductions from shortened smoke breaks to better energy efficiency. Added to this are improved safety and fireproofing.

Starting from 2-4 users the units can be extended with additional modules. Ideally to be placed alongside walls. Sizes starting from 1.2 m<sup>2</sup>.

The modular SP110 and SP160 Series in OPEN, SEMI OPEN and DOOR configurations. Available in SINGLE and MULTIPLE cabin combinations. Shown in SEMI OPEN.