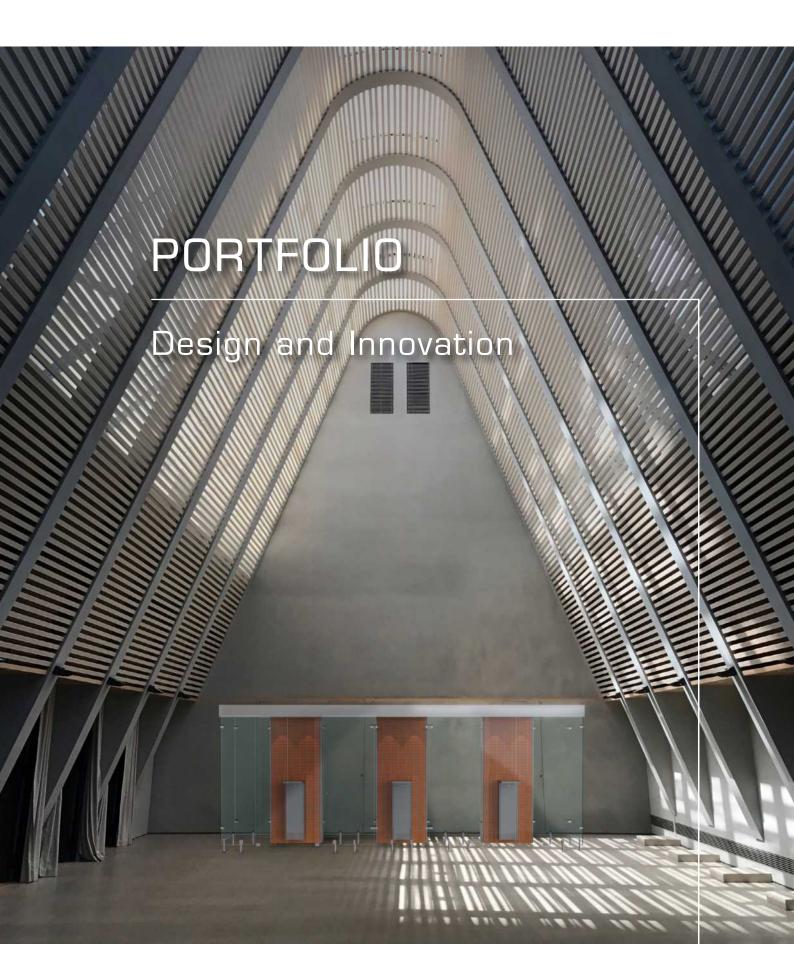

# DANISH DESIGN AT ITS BEST

A System of Modular Cabins and Lounge Units that Fit into Any Architecture and Interior

By Danish Architect and Designer

# Jesper Wolff

"An exclusive high-end furniture, where smokers can smoke while socializing with non-smokers.

The smokers must not be hidden away in a far corner or a small closed room. They are to be treated with respect."

#### Form and Function

Smoking cabins and lounges are rarely known for their architectural beauty and functional qualities. In the early 2000s we set out to change that. We teamed up with one of Denmark's most talented designers, architect Jesper Wolff, with the aim of making beautiful smoking cabins of superior functionality.

The result is a system of highly modular smoking cabins and lounge units that fit into virtually any existing architecture and interior design.