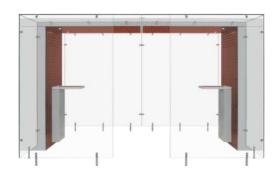

#### SP110 and SP160 Series

By focusing on atmosphere and wellbeing, our smoke cabins are building bridges between smokers and non-smokers allowing them to interact.

The benefits are plentiful. Producing clean air and eliminating passive smoking are only the main benefits. Other great benefits include time savings and cost reductions from shortened smoke breaks to better energy efficiency. Added to this are improved safety and fireproofing.

Starting from 2-4 users the units can be extended with additional modules. Ideally to be placed alongside walls. Sizes starting from 1.2 m<sup>2</sup>.

The modular SP110 and SP160 Series in OPEN, SEMI OPEN and DOOR configurations. Available in SINGLE and MULTIPLE cabin combinations. Shown in SEMI OPEN.