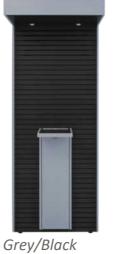

#### SP110 and SP160 Series

By focusing on atmosphere and wellbeing, our smoke cabins are building bridges between smokers and non-smokers allowing them to interact.

The benefits are plentiful. Producing clean air and eliminating passive smoking are only the main benefits. Other great benefits include time savings and cost reductions from shortened smoke breaks to better energy efficiency. Added to this are improved safety and fireproofing.

Starting from 2-4 users the units can be extended with additional modules. Ideally to be placed alongside walls. Sizes starting from 1.2 m<sup>2</sup>.

The modular SP110 and SP160 Series in OPEN, SEMI OPEN and DOOR configurations. Available in SINGLE and MULTIPLE cabin combinations. Shown in SEMI OPEN.

STANDARD

Opposite page: Our cabins and lounge units are available in three standard metal colours: Grey, black and stainless steel. Wood veneer: Mahogany, maple, white and black. Below: Optionally, the panels can be decorated in a variety of designs and materials. For example, steel/mirror, in company colours with logos or symbols and with poster printed background images/adverts.