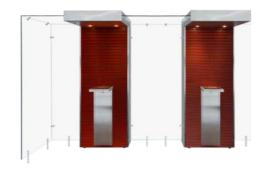

# INDOOR SMOKING AREAS

For Multiple Users

#### SPArea Series

To accommodate larger groups of simultaneous smokers our smoking cabins can be combined in pairs with glass panels. The powerful filtration system ensures fresh air both inside and outside the cabin.

Our SP Area cabins provide a comfortable atmosphere with adjoining ashtrays allowing easy conversation among users. Starting from 10 users they can be placed freely either in the middle of open spaces or alongside walls and in corridors.

As such the SP Area cabins with their almost limitless combinations offer a flexible, efficient and attractive alternative to dedicated smoking rooms. Sizes starting from 6.7 m<sup>2</sup>.

Almost limitless combinations: SPArea Series shown in SINGLE, DOUBLE, TRIPLE and 2xTRIPLE configurations. Shown in SEMI OPEN.