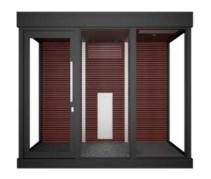

# OUTDOOR SMOKING CABINS

Setting an Innovative Standard for Outdoor Smoking

#### SQ Series

Our outdoor smoke cabins offer safe, convenient spaces for several smokers simultaneously. They follow the same strict design and manufacturing rules as our indoor smoking cabins including improved safety and fireproofing.

Furthermore, the same filters and spare parts are used making it convenient for customers having both our indoor and outdoor smoking cabins.

In sizes starting from 6.25 m<sup>2</sup> our outdoor cabins can accommodate 6-12 simultaneous users.

Our outdoor SQ Series is available in several sizes and constructions ensuring hassle-free use under any climate conditions.

MODULES