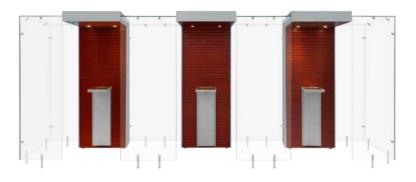

# INDOOR SMOKING AREAS

For Multiple Users

#### SPArea Series

To accommodate larger groups of simultaneous smokers our smoking cabins can be combined in pairs with glass panels. The powerful filtration system ensures fresh air both inside and outside the cabin.

Our SP Area cabins provide a comfortable atmosphere with adjoining ashtrays allowing easy conversation among users. Starting from 10 users they can be placed freely either in the middle of open spaces or alongside walls and in corridors.

As such the SP Area cabins with their almost limitless combinations offer a flexible, efficient and attractive alternative to dedicated smoking rooms. Sizes starting from 6.7 m<sup>2</sup>.

Almost limitless combinations: SPArea Series shown in SINGLE, DOUBLE, TRIPLE and 2xTRIPLE configurations. Shown in SEMI OPEN.