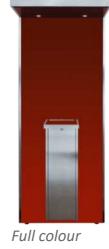

#### Wood, Metal and Backgrounds

Cabins are available in fifteen standard colour combinations. Special colours and customised illustrative decorations (company logos, shapes and fonts) can be supplied upon client request.

STANDARD

Opposite page: Our cabins and lounge units are available in three standard metal colours: Grey, black and stainless steel. Wood veneer: Mahogany, maple, white and black. Below: Optionally, the panels can be decorated in a variety of designs and materials. For example, steel/mirror, in company colours with logos or symbols and with poster printed background images/adverts.