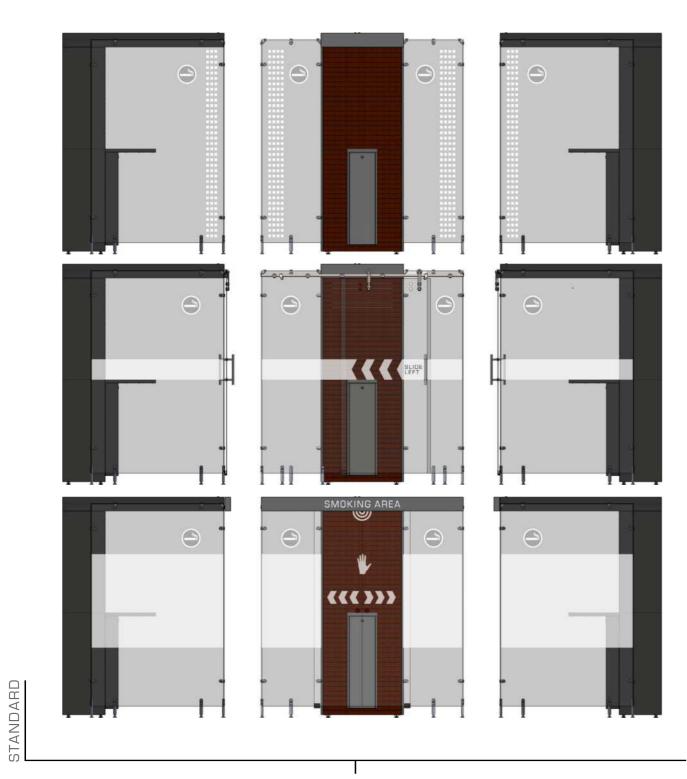

#### SPArea Series

To accommodate larger groups of simultaneous smokers our smoking cabins can be combined in pairs with glass panels. The powerful filtration system ensures fresh air both inside and outside the cabin.

Our SP Area cabins provide a comfortable atmosphere with adjoining ashtrays allowing easy conversation among users. Starting from 10 users they can be placed freely either in the middle of open spaces or alongside walls and in corridors.

As such the SP Area cabins with their almost limitless combinations offer a flexible, efficient and attractive alternative to dedicated smoking rooms. Sizes starting from 6.7 m<sup>2</sup>.

Almost limitless combinations: SPArea Series shown in SINGLE, DOUBLE, TRIPLE and 2xTRIPLE configurations. Shown in SEMI OPEN.