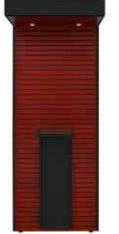

STANDARD

Opposite page: Our cabins and lounge units are available in three standard metal colours: Grey, black and stainless steel. Wood veneer: Mahogany, maple, white and black. Below: Optionally, the panels can be decorated in a variety of designs and materials. For example, steel/mirror, in company colours with logos or symbols and with poster printed background images/adverts.

mirror

Background image

White

Black

PORTFOLIO: smokesolution.com

Mahogany

Stainless steel/

Our standard print-designs available with pre-defined sets of symbols, text and backgrounds.