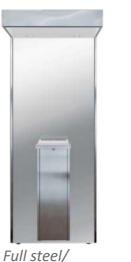

STANDARD

Opposite page: Our cabins and lounge units are available in three standard metal colours: Grey, black and stainless steel. Wood veneer: Mahogany, maple, white and black. Below: Optionally, the panels can be decorated in a variety of designs and materials. For example, steel/mirror, in company colours with logos or symbols and with poster printed background images/adverts.

mirror

Background image

White

Black

PORTFOLIO: smokesolution.com

Mahogany

Stainless steel/

Our standard print-designs available with pre-defined sets of symbols, text and backgrounds.