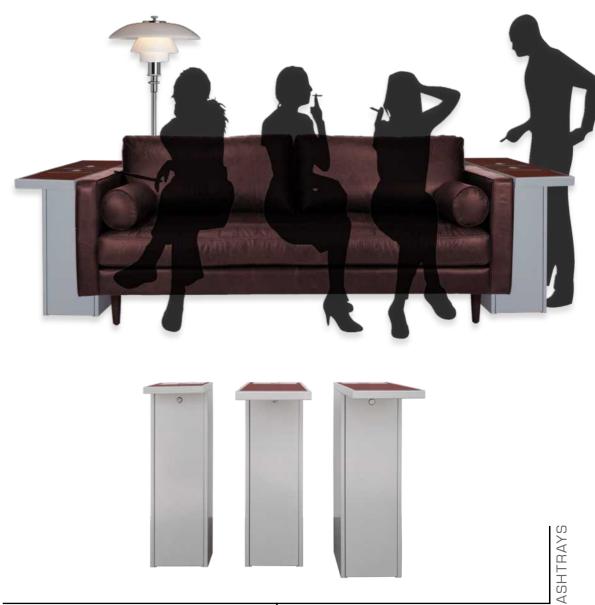

The freestanding units offer almost limitless combinations and can be delivered with or without ashtrays depending on room setup.

The possibilities are endless: SR42 and SR65 units shown as single modules with small/ large ashtrays and combined into clusters, pairs and smoking walls.

MODULES

Our fire-proof ashtrays come in several sizes and designs. For mounting in the cabins as well as free-standing models in a variety of heights and materials for smoking lounges – indoor as well as outdoor.