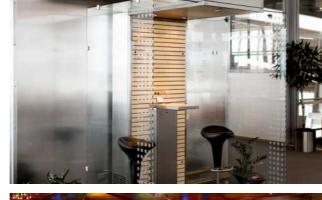

# INDOOR SMOKING CABINS

Atmosphere and Wellbeing for All

#### SP110 and SP160 Series

By focusing on atmosphere and wellbeing, our smoke cabins are building bridges between smokers and non-smokers allowing them to interact.

The benefits are plentiful. Producing clean air and eliminating passive smoking are only the main benefits. Other great benefits include time savings and cost reductions from shortened smoke breaks to better energy efficiency. Added to this are improved safety and fireproofing.

Starting from 2-4 users the units can be extended with additional modules. Ideally to be placed alongside walls. Sizes starting from 1.2 m<sup>2</sup>.

The modular SP110 and SP160 Series in OPEN, SEMI OPEN and DOOR configurations. Available in SINGLE and MULTIPLE cabin combinations. Shown in SEMI OPEN.