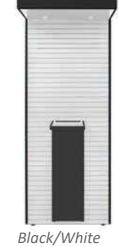

#### SP110 and SP160 Series

By focusing on atmosphere and wellbeing, our smoke cabins are building bridges between smokers and non-smokers allowing them to interact.

The benefits are plentiful. Producing clean air and eliminating passive smoking are only the main benefits. Other great benefits include time savings and cost reductions from shortened smoke breaks to better energy efficiency. Added to this are improved safety and fireproofing.

Starting from 2-4 users the units can be extended with additional modules. Ideally to be placed alongside walls. Sizes starting from 1.2 m<sup>2</sup>.

The modular SP110 and SP160 Series in OPEN, SEMI OPEN and DOOR configurations. Available in SINGLE and MULTIPLE cabin combinations. Shown in SEMI OPEN.

STANDARD

Opposite page: Our cabins and lounge units are available in three standard metal colours: Grey, black and stainless steel. Wood veneer: Mahogany, maple, white and black. Below: Optionally, the panels can be decorated in a variety of designs and materials. For example, steel/mirror, in company colours with logos or symbols and with poster printed background images/adverts.