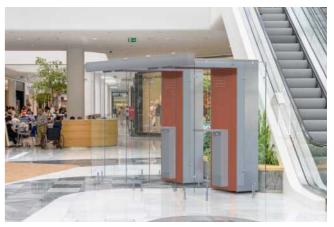

# INDOOR SMOKING AREAS

For Multiple Users

#### SPArea Series

To accommodate larger groups of simultaneous smokers our smoking cabins can be combined in pairs with glass panels. The powerful filtration system ensures fresh air both inside and outside the cabin.

Our SP Area cabins provide a comfortable atmosphere with adjoining ashtrays allowing easy conversation among users. Starting from 10 users they can be placed freely either in the middle of open spaces or alongside walls and in corridors.

As such the SP Area cabins with their almost limitless combinations offer a flexible, efficient and attractive alternative to dedicated smoking rooms. Sizes starting from 6.7 m<sup>2</sup>.

Almost limitless combinations: SPArea Series shown in SINGLE, DOUBLE, TRIPLE and 2xTRIPLE configurations. Shown in SEMI OPEN.