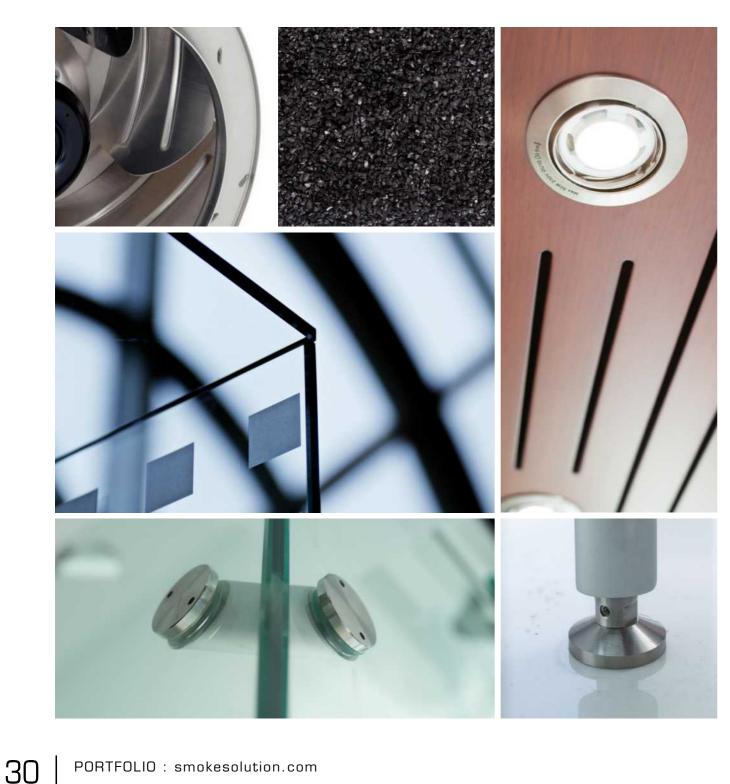

# IT IS ALL IN THE DETAILS

A Look at the Features Behind
Our Design and Innovative Approach

# Fire Safety

All elements are fireproofed by using steel, glass and other hard-to-ignite materials.

### Durable Metals

Powder coated steel. Stainless steel upon request.

### Safety Glass

Tempered safety glass panels. Other glass types and print upon request.

## Powerful Fan

Adjustable high-capacity fan ensuring instant removal of smoke and circulation of clean air.