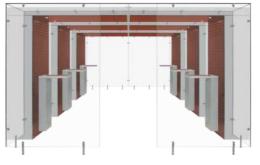

#### SPArea Series

To accommodate larger groups of simultaneous smokers our smoking cabins can be combined in pairs with glass panels. The powerful filtration system ensures fresh air both inside and outside the cabin.

Our SP Area cabins provide a comfortable atmosphere with adjoining ashtrays allowing easy conversation among users. Starting from 10 users they can be placed freely either in the middle of open spaces or alongside walls and in corridors.

As such the SP Area cabins with their almost limitless combinations offer a flexible, efficient and attractive alternative to dedicated smoking rooms. Sizes starting from 6.7 m<sup>2</sup>.

Almost limitless combinations: SPArea Series shown in SINGLE, DOUBLE, TRIPLE and 2xTRIPLE configurations. Shown in SEMI OPEN.