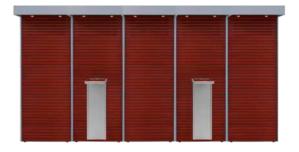

#### SP110 and SP160 Series

By focusing on atmosphere and wellbeing, our smoke cabins are building bridges between smokers and non-smokers allowing them to interact.

The benefits are plentiful. Producing clean air and eliminating passive smoking are only the main benefits. Other great benefits include time savings and cost reductions from shortened smoke breaks to better energy efficiency. Added to this are improved safety and fireproofing.

Starting from 2-4 users the units can be extended with additional modules. Ideally to be placed alongside walls. Sizes starting from 1.2 m<sup>2</sup>.

The modular SP110 and SP160 Series in OPEN, SEMI OPEN and DOOR configurations. Available in SINGLE and MULTIPLE cabin combinations. Shown in SEMI OPEN.